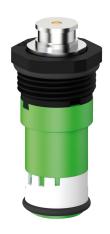

## Time flow cartridge

Ref. 743744

Mechanism for TEMPOSOFT 2 urinal

## **DESCRIPTION**

Time flow cartridge - Ref. 743744

Time flow cartridge for TEMPOSOFT 2 urinal valve. For urinal valves with soft-touch operation. For 1/2" urinal valves. Time flow ~3 seconds. Flow rate can be adjusted.

## **TECHNICAL CHARACTERISTICS**

Time flow cartridge - Ref. 743744

| Connector  | M 3/4"      |
|------------|-------------|
| Technology | Time flow   |
| Height     | 52mm + 13mm |
| Norms      | <u> </u>    |