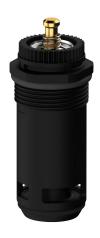

## Time flow cartridge

Ref. 743777

Mechanism for TEMPOFLUX urinal

## **DESCRIPTION**

Time flow cartridge - Ref. 743777

Time flow cartridge for TEMPOFLUX urinal valves. For urinal valves with soft-touch operation. For 1/2" urinal valves. Time flow ~7 seconds. Flow rate can be adjusted.

## **TECHNICAL CHARACTERISTICS**

Time flow cartridge - Ref. 743777

| Connector  | M 27 x 1.5mm |
|------------|--------------|
| Technology | Time flow    |
| Height     | 53mm + 19mm  |

© DELABIE https://www.delabie.co.uk