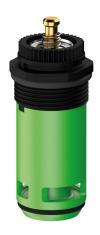

## Time flow cartridge

Ref. 743778

Mechanism for TEMPOFLUX urinal

## **DESCRIPTION**

Time flow cartridge - Ref. 743778

Time flow cartridge for TEMPOFLUX urinal valves. For urinal valves with soft-touch operation. For 1/2" urinal valves. Time flow ~3 seconds. Flow rate can be adjusted.

## **TECHNICAL CHARACTERISTICS**

Time flow cartridge - Ref. 743778

| Connector  | M 27 x 1.5mm |
|------------|--------------|
| Technology | Time flow    |
| Height     | 52mm + 19mm  |

© DELABIE https://www.delabie.co.uk