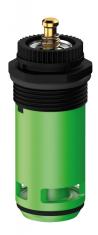

## Time flow cartridge

Ref. 743778

Mechanism for TEMPOFLUX urinal

## **DESCRIPTION**

Time flow cartridge - Ref. 743778

Time flow cartridge for TEMPOFLUX urinal valves. For urinal valves with soft-touch operation. For 1/2" urinal valves. Time flow ~3 seconds. Flow rate can be adjusted.

## **TECHNICAL CHARACTERISTICS**

Time flow cartridge - Ref. 743778

| Connector  | M 27 x 1.5mm |
|------------|--------------|
| Technology | Time flow    |
| Height     | 52mm + 19mm  |

© DELABIE https://www.delabie.co.uk