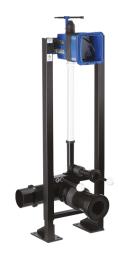

## TECHNICAL CHARACTERISTICS

Self-supporting fire retardant TEMPOFIX 3 frame system for WCs - Ref. 565065DE

| Connector  | F¾"                       |
|------------|---------------------------|
| Technology | Time flow                 |
| Height     | 1000 to 1320mm            |
| Depth      | 157 - 177mm               |
| Width      | 350mm                     |
| Finish     | Black powder-coated steel |
| Warranty   | 30 g                      |

Black powder-coated steel frame with large feet for load-bearing floors:

- Frame height can be adjusted from 0 200mm (with 1m mark).
- Ø 32mm flush tube with Ø 55mm connection washer and intumescent collar for fire protection.
- ABS soil pipe, Ø 110mm outlet to glue to waterproof seal, with 2 setting positions and intumescent collar for fire protection.
- Compatible with solid walls from 53 to 105mm (4 BA13 and tiles minimum). Recessed waterproof housing with intumescent collar and fire protection set:
- Backflow prevention device inside the housing.
- Integrated stopcock and flow rate regulation.