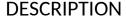

## Self-supporting fire retardant TEMPOFIX 3 frame system for WCs

Ref. 565065DE

For TEMPOFLUX 3

Self-supporting fire retardant TEMPOFIX 3 frame system for WCs - Ref. 565065DE

Self-supporting frame system for wall hung WCs, kit 1/2 Fire retardant CF 60 min - El60.

Black powder-coated steel frame with large feet for load-bearing floors:

- Frame height can be adjusted from 0 200mm (with 1m mark).
- Ø 32mm flush tube with Ø 55mm connection washer and intumescent collar for fire protection.
- ABS soil pipe, Ø 110mm outlet to glue to waterproof seal, with 2 setting positions and intumescent collar for fire protection.
- Compatible with solid walls from 53 to 105mm (4 BA13 and tiles minimum). Recessed waterproof housing with intumescent collar and fire protection set:
- Backflow prevention device inside the housing.
- Integrated stopcock and flow rate regulation.

Supplied premounted.

30-year warranty.

Order with control plate reference 763000.