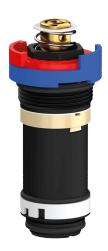

## Time flow cartridge

Ref. 743794

For TEMPOMIX 3 basin mixers

## **DESCRIPTION**

Time flow cartridge - Ref. 743794

Time flow cartridge for TEMPOMIX 3 basin mixers. For TEMPOMIX 3 basin mixers type 794XXX. Time flow ~7 seconds. Flow rate can be adjusted from 1.4 - 6 lpm.