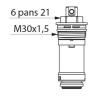

## **TECHNICAL CHARACTERISTICS**

Time flow cartridge - Ref. 743794

| Connector  | M30 x1.5mm               |
|------------|--------------------------|
| Technology | Time flow                |
| Flow rate  | Adjusts from 1.4 - 6 lpm |
| Norms      | <u> </u>                 |