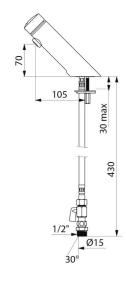

## **TECHNICAL CHARACTERISTICS**

TEMPOMIX 3 AB time flow mixer - Ref. 79400015AB

| Connector    | M½" Ø 15mm |
|--------------|------------|
| Technology   | Time flow  |
| Drop height  | 70mm       |
| Spout length | 105mm      |
| Flow rate    | 3 lpm      |
| Warranty     | 30 to      |