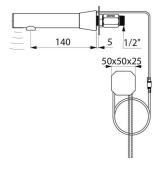

#### BINOPTIC 2 electronic tap - Ref. 383000

| Supply       | 230/6V mains supply             |
|--------------|---------------------------------|
| Connector    | M <sup>1</sup> / <sub>2</sub> " |
| Technology   | Electronic                      |
| Spout length | 140mm                           |
| Flow rate    | 3 lpm                           |
| Finish       | Satin                           |
| Norms        | ACS                             |
| Warranty     | 30 B<br>WARRANTY                |