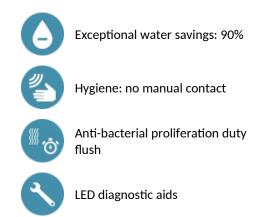

## ADVANTAGES

#### BINOPTIC 2 electronic tap - Ref. 383000

Satin finish electronic basin tap for slim panels: 230/6V mains supply. Reduced-stagnation solenoid valve and electronic unit are integrated into the body of the tap. Flow rate pre-set at 3 lpm at 3 bar, can be adjusted from 1.4 - 6 lpm. Scale-resistant aerator. Adjustable duty flush (pre-set flush ~60 seconds every 24 hours after last use). Wall-mounted stainless steel tap. Presence detection sensor at the end of the spout optimises detection. Anti-blocking security. Spout with smooth interior and low water volume (reduces bacterial development). Set detection distance, duty flush and launch thermal shocks manually. Suitable for people with reduced mobility. 30-year warranty.