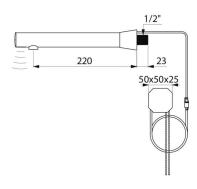

#### BINOPTIC 2 electronic tap - Ref. 384110

| Supply       | 230/6V mains supply |
|--------------|---------------------|
| Connector    | M½"                 |
| Technology   | Electronic          |
| Spout length | 220mm               |
| Flow rate    | 3 lpm               |
| Finish       | Chrome-plated       |
| Norms        | ACS                 |
| Warranty     | 30 KM               |