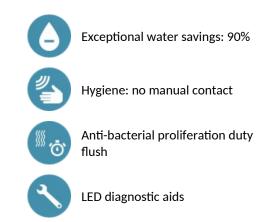

# ADVANTAGES

### BINOPTIC 2 electronic tap - Ref. 384110

Recessed chrome-plated electronic basin tap: 230/6V mains supply. Reduced-stagnation solenoid valve and electronic unit are integrated into the body of the tap. Flow rate pre-set at 3 lpm at 3 bar, can be adjusted from 1.4 - 6 lpm. Scale-resistant aerator. Adjustable duty flush (pre-set flush ~60 seconds every 24 hours after last use). Wall-mounted stainless steel tap. Presence detection sensor at the end of the spout optimises detection. Anti-blocking security. Spout with smooth interior and low water volume (reduces bacterial development). Set detection distance, duty flush and launch thermal shocks manually. Suitable for people with reduced mobility. 30-year warranty.