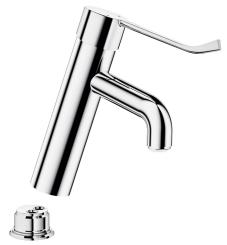

## BIOCLIP mechanical basin mixer

Ref. 28216L

Removable mechanical basin mixer H. 95mm L. 120mm, Hygiene lever

## **DESCRIPTION**

BIOCLIP mechanical basin mixer - Ref. 28216L

Deck-mounted mechanical basin mixer.

BIOCLIP mechanical mixer: mixer can be removed completely for cleaning and disinfection.

Single hole mixer with straight spout H. 95mm L. 120mm fitted with a hygienic flow straightener.