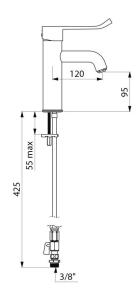

## BIOCLIP mechanical basin mixer

Ref. 28216L

Removable mechanical basin mixer H. 95mm L. 120mm, Hygiene lever

## **DESCRIPTION**

BIOCLIP mechanical basin mixer - Ref. 28216L

Deck-mounted mechanical basin mixer.

BIOCLIP mechanical mixer: mixer can be removed completely for cleaning and disinfection.

Single hole mixer with straight spout H. 95mm L. 120mm fitted with a hygienic flow straightener.

## **TECHNICAL CHARACTERISTICS**

BIOCLIP mechanical basin mixer - Ref. 28216L

| Connector           | 1/2"                    |
|---------------------|-------------------------|
| Technology          | BIOCLIP removable mixer |
| Drop height         | 95mm                    |
| Spout length        | 120mm                   |
| Flow rate           | 5 lpm at 3 bar          |
| Temperature limiter | Yes                     |
| Finish              | Chrome-plated brass     |
| Norms               | NWRAS                   |
| Warranty            | 30 g                    |