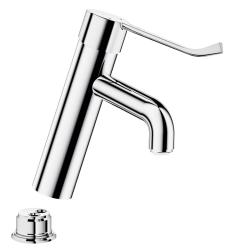

## BIOCLIP mechanical basin mixer

Ref. 28216L

Removable mechanical basin mixer H. 95mm L. 120mm, Hygiene lever

## **DESCRIPTION**

BIOCLIP mechanical basin mixer - Ref. 28216L

Deck-mounted mechanical basin mixer.

BIOCLIP mechanical mixer: mixer can be removed completely for cleaning and disinfection.

Single hole mixer with straight spout H. 95mm L. 120mm fitted with a hygienic flow straightener.