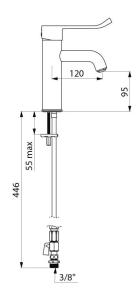

## BIOCLIP mechanical basin mixer

Ref. 28216L

Removable mechanical basin mixer H. 95mm L. 120mm, Hygiene lever

## **DESCRIPTION**

BIOCLIP mechanical basin mixer - Ref. 28216L

Deck-mounted mechanical basin mixer.

BIOCLIP mechanical mixer: mixer can be removed completely for cleaning and disinfection.

Single hole mixer with straight spout H. 95mm L. 120mm fitted with a hygienic flow straightener.

 $\emptyset$  40mm ceramic cartridge with pre-set maximum temperature limiter.

Body and spout with smooth interior and very low water volume.

Flow rate limited to 5 lpm at 3 bar.

Hygiene control lever L. 150mm.

## **TECHNICAL CHARACTERISTICS**

BIOCLIP mechanical basin mixer - Ref. 28216L

| Connector           | 1/2"                    |
|---------------------|-------------------------|
| Technology          | BIOCLIP removable mixer |
| Drop height         | 95mm                    |
| Spout length        | 120mm                   |
| Flow rate           | 5 lpm at 3 bar          |
| Temperature limiter | Yes                     |
| Finish              | Chrome-plated brass     |
| Norms               | AWRAS                   |
| Warranty            | 30 WARRANTY             |
|                     |                         |