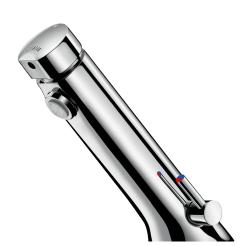

# TEMPOSOFT MIX 2 time flow mixer

Ref. 74250015CO

Soft-touch operation, Ø 15mm stopcocks

#### DESCRIPTION

TEMPOSOFT MIX 2 time flow mixer - Ref. 74250015CO

Deck-mounted time flow basin mixer: Soft-touch operation. Time flow ~7 seconds. Flow rate pre-set at 3 lpm at 3 bar, can be adjusted from 1.4 to 6 lpm. Tamperproof scale-resistant flow straightener. Chrome-plated brass body. Copper tails with stopcocks, filters, non-return valves and Ø 15mm conical inlets. Fixing reinforced by 2 stainless steel rods. Side temperature control with standard lever and maximum temperature limiter. Suitable for people with reduced mobility. 30-year warranty.