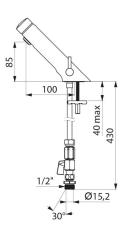

#### TEMPOSOFT MIX 2 time flow mixer - Ref. 74250015CO

| Connector    | M½" Ø 15mm |
|--------------|------------|
| Technology   | Time flow  |
| Drop height  | 85mm       |
| Spout length | 100mm      |
| Flow rate    | 3 lpm      |
| Warranty     | 30 MARANTY |