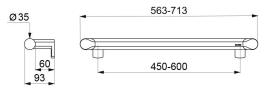

## **TECHNICAL CHARACTERISTICS**

Be-Line® DOC M grab bar matte white, 600mm - Ref. 511906MW

| Length            | 600mm                               |
|-------------------|-------------------------------------|
| Diameter          | Ø 35mm                              |
| Width to the wall | 60mm                                |
| Thickness         | 3mm                                 |
| Finish            | Matte white powder-coated aluminium |
| Warranty          | 30 WARRANTY                         |

Uniform surface is easy to clean and maintain.

60mm gap between the bar and the wall: minimal space prevents the forearm passing between the bar and the wall, reducing the risk of fracture in case of loss of balance.

Concealed fixings.

Supplied with stainless steel screws  $\emptyset$  8 x 70mm for concrete walls. 600mm centre-to-centre.

Tested to over 200kg. Maximum recommended user weight: 135kg. 30-year warranty. CE marked.