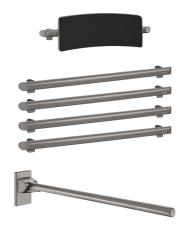

## **DESCRIPTION**

Be-Line® WC pack with backrest - Ref. 511809MC

DOC M Be-Line® WC pack with 1 backrest, depth 150mm.

1 drop-down support rail, length 850mm.

4 grab bars, length 600mm.

Aluminium tube.

Metallised anthracite powder-coated finish (LRV 14) provides a good visual contrast with the wall.