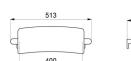

## **DESCRIPTION**

Be-Line® WC pack with backrest - Ref. 511809MC

DOC M Be-Line® WC pack with 1 backrest, depth 150mm.

1 drop-down support rail, length 850mm.

4 grab bars, length 600mm.

Aluminium tube.

Metallised anthracite powder-coated finish (LRV 14) provides a good visual contrast with the wall.