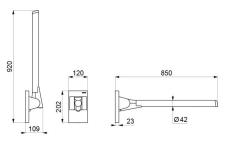

## **DESCRIPTION**

Be-Line® WC pack with backrest - Ref. 511809MC

DOC M Be-Line® WC pack with 1 backrest, depth 150mm.

1 drop-down support rail, length 850mm.

4 grab bars, length 600mm.

Aluminium tube.

Metallised anthracite powder-coated finish (LRV 14) provides a good visual contrast with the wall.

## TECHNICAL CHARACTERISTICS

Be-Line® WC pack with backrest - Ref. 511809MC

| Depth    | Backrest: 150mm                                 |
|----------|-------------------------------------------------|
| Length   | Grab bars: 600mm; Drop-down support rail: 850mm |
| Finish   | Metallised anthracite powder-coated aluminium   |
| Norms    | CE                                              |
| Warranty | 30 gg                                           |