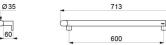

## **DESCRIPTION**

Be-Line® WC pack with backrest - Ref. 511809MC

DOC M Be-Line® WC pack with 1 backrest, depth 150mm.

1 drop-down support rail, length 850mm.

4 grab bars, length 600mm.

Aluminium tube.

Metallised anthracite powder-coated finish (LRV 14) provides a good visual contrast with the wall.

## TECHNICAL CHARACTERISTICS

Be-Line® WC pack with backrest - Ref. 511809MC

| Depth    | Backrest: 150mm                                 |
|----------|-------------------------------------------------|
| Length   | Grab bars: 600mm; Drop-down support rail: 850mm |
| Finish   | Metallised anthracite powder-coated aluminium   |
| Norms    | CE                                              |
| Warranty | 30 gg                                           |