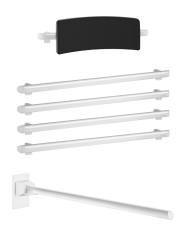

## **DESCRIPTION**

Be-Line® WC pack with backrest - Ref. 511809MW

DOC M Be-Line® WC pack with 1 backrest, depth 150mm.

1 drop-down support rail, length 850mm.

4 grab bars, length 600mm.

Aluminium tube.

Matte white powder-coated finish (LRV 82) provides a good visual contrast with the wall.

## TECHNICAL CHARACTERISTICS

Be-Line® WC pack with backrest - Ref. 511809MW

| Depth    | Backrest: 150mm                                 |
|----------|-------------------------------------------------|
| Length   | Grab bars: 600mm; Drop-down support rail: 850mm |
| Finish   | Matte white powder-coated aluminium             |
| Norms    | C€                                              |
| Warranty | 30 g                                            |