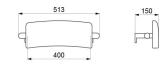

## **DESCRIPTION**

Be-Line® WC pack with backrest - Ref. 511809MW

DOC M Be-Line® WC pack with 1 backrest, depth 150mm.

1 drop-down support rail, length 850mm.

4 grab bars, length 600mm.

Aluminium tube.

Matte white powder-coated finish (LRV 82) provides a good visual contrast with the wall.

## TECHNICAL CHARACTERISTICS

Be-Line® WC pack with backrest - Ref. 511809MW

| Depth    | Backrest: 150mm                                 |
|----------|-------------------------------------------------|
| Length   | Grab bars: 600mm; Drop-down support rail: 850mm |
| Finish   | Matte white powder-coated aluminium             |
| Norms    | C€                                              |
| Warranty | 30 g                                            |