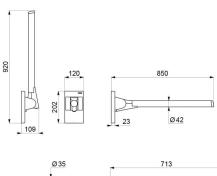

## **DESCRIPTION**

Be-Line® WC pack with backrest - Ref. 511809MW

DOC M Be-Line® WC pack with 1 backrest, depth 150mm.

1 drop-down support rail, length 850mm.

4 grab bars, length 600mm.

Aluminium tube.

Matte white powder-coated finish (LRV 82) provides a good visual contrast with the wall.

## TECHNICAL CHARACTERISTICS

Be-Line® WC pack with backrest - Ref. 511809MW

| Depth    | Backrest: 150mm                                 |
|----------|-------------------------------------------------|
| Length   | Grab bars: 600mm; Drop-down support rail: 850mm |
| Finish   | Matte white powder-coated aluminium             |
| Norms    | C€                                              |
| Warranty | 30 g                                            |