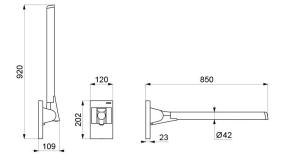

#### DESCRIPTION

Be-Line® WC pack - Ref. 511804MC

DOC M Be-Line® WC pack with 1 drop-down support rail, length 850mm. 4 grab bars, length 600mm. Aluminium tube. Metallised anthracite powder-coated finish (LRV 14) provides a good visual contrast with the wall. Tested to over 200kg. Maximum recommended user weight 135kg. 30-year warranty. CE marked. DOC M compliant.

#### Be-Line<sup>®</sup> WC pack - Ref. 511804MC

| Length   | Grab bars: 600mm; Drop-down support<br>rail: 850mm |
|----------|----------------------------------------------------|
| Finish   | Metallised anthracite powder-coated aluminium      |
| Norms    | CE                                                 |
| Warranty | 30 KK                                              |