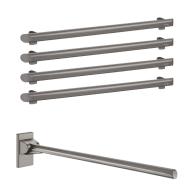

#### DESCRIPTION

Be-Line® WC pack - Ref. 511804MC

DOC M Be-Line® WC pack with 1 drop-down support rail, length 850mm. 4 grab bars, length 600mm. Aluminium tube. Metallised anthracite powder-coated finish (LRV 14) provides a good visual contrast with the wall. Tested to over 200kg. Maximum recommended user weight 135kg. 30-year warranty. CE marked. DOC M compliant.