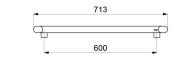

#### DESCRIPTION

Be-Line® WC pack - Ref. 511804MC

DOC M Be-Line® WC pack with 1 drop-down support rail, length 850mm. 4 grab bars, length 600mm. Aluminium tube. Metallised anthracite powder-coated finish (LRV 14) provides a good visual contrast with the wall. Tested to over 200kg. Maximum recommended user weight 135kg. 30-year warranty. CE marked. DOC M compliant.

#### Be-Line<sup>®</sup> WC pack - Ref. 511804MC

| Length   | Grab bars: 600mm; Drop-down support<br>rail: 850mm |
|----------|----------------------------------------------------|
| Finish   | Metallised anthracite powder-coated aluminium      |
| Norms    | CE                                                 |
| Warranty | 30 KK                                              |