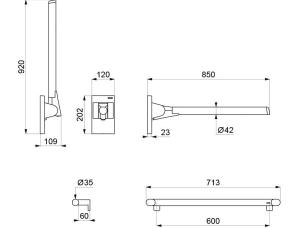

#### Be-Line® WC pack - Ref. 511804MW

| Length   | Grab bars: 600mm; Drop-down support rail: 850mm |
|----------|-------------------------------------------------|
| Finish   | Matte white powder-coated aluminium             |
| Norms    | CE                                              |
| Warranty | 30g<br>WASRANTY                                 |
|          |                                                 |