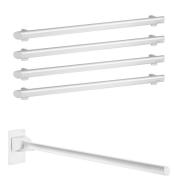

## **DESCRIPTION**

Be-Line® WC pack - Ref. 511804MW

DOC M Be-Line® WC pack with 1 drop-down support rail, length 850mm. 4 grab bars, length 600mm.

Aluminium tube.

Matte white powder-coated finish (LRV 82) provides a good visual contrast with the wall.