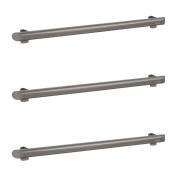

## **DESCRIPTION**

Be-Line® ambulant WC pack - Ref. 511811MC

DOC M Be-Line® WC pack with 3 grab bars, length 600mm.

Aluminium tube Ø 35mm.

Metallised anthracite powder-coated finish (LRV 14) provides a good visual contrast with the wall.

## TECHNICAL CHARACTERISTICS

Be-Line® ambulant WC pack - Ref. 511811MC

| Length   | 600mm                                         |
|----------|-----------------------------------------------|
| Finish   | Metallised anthracite powder-coated aluminium |
| Norms    | CE                                            |
| Warranty | 30 WASSANTY                                   |