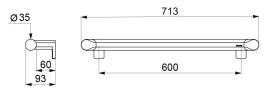

## **DESCRIPTION**

Be-Line® ambulant WC pack - Ref. 511811MC

DOC M Be-Line® WC pack with 3 grab bars, length 600mm.

Aluminium tube Ø 35mm.

Metallised anthracite powder-coated finish (LRV 14) provides a good visual contrast with the wall.

## TECHNICAL CHARACTERISTICS

Be-Line® ambulant WC pack - Ref. 511811MC

| Length   | 600mm                                         |
|----------|-----------------------------------------------|
| Finish   | Metallised anthracite powder-coated aluminium |
| Norms    | CE                                            |
| Warranty | 30 WASSANTY                                   |