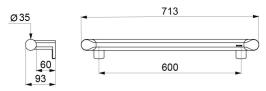

## **DESCRIPTION**

Be-Line® ambulant WC pack - Ref. 511811MW

 $\mbox{Be-Line}^{\circ}$  DOC M WC pack with 3 grab bars, length 600mm.

Aluminium tube Ø 35mm.

Matte white powder-coated finish (LRV 82) provides a good visual contrast with the wall.

## TECHNICAL CHARACTERISTICS

Be-Line® ambulant WC pack - Ref. 511811MW

| Length   | 600mm                               |
|----------|-------------------------------------|
| Finish   | Matte white powder-coated aluminium |
| Norms    | CE                                  |
| Warranty | 30 g                                |