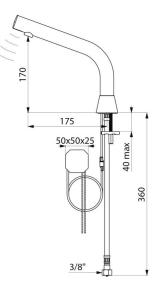

#### BINOPTIC 2 electronic tap - Ref. 374110E

Deck-mounted satin electronic basin tap: 230/6V mains supply. Reduced stagnation solenoid valve and electronic unit integrated into the body of the tap. Flow rate pre-set at 3 lpm at 3 bar, can be adjusted from 1.4 to 6 lpm. Scale-resistant aerator. Adjustable duty flush (~60 seconds every 24 hours after the last use). Stainless steel tap, 170mm high for semi-recessed basins. Sensor at the end of the spout optimises detection. PEX flexible with filter. Fixing reinforced by 2 stainless steel rods. Anti-blocking security. Spout with smooth interior and low water volume (reduces niches where bacteria can develop). Set presence detection range, duty flush and launch thermal shocks manually. Bluetooth® version: advanced settings and operating data download via **DELABIE** Connect app. Suitable for people with reduced mobility. 30-year warranty.

#### BINOPTIC 2 electronic tap - Ref. 374110E

| Supply      | 230/6V mains supply |
|-------------|---------------------|
| Connector   | M3/8"               |
| Technology  | Electronic          |
| Drop height | 170mm               |
| Flow rate   | 3 lpm               |
| Finish      | Chrome-plated       |
| Norms       | ACS                 |
| Warranty    |                     |