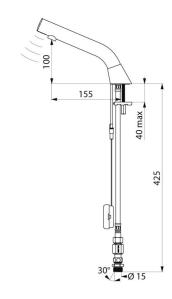

Flow rate pre-set at 3 lpm at 3 bar, can be adjusted from 1.4 to 6 lpm. Scale-resistant aerator.

Adjustable duty flush (pre-set flush ~60 seconds every 24 hours after last use). Stainless steel tap, height 100mm for recessed washbasins.

Sensor at the end of the spout optimises presence detection.

PEX flexible with stopcock, filter and conical inlet Ø 15mm..

Fixing reinforced by 2 stainless steel rods.

Anti-blocking security.

Spout with smooth interior and low water volume (reduces bacterial development).

## **TECHNICAL CHARACTERISTICS**

BINOPTIC 2 electronic tap - Ref. 37300615

| Supply      | 6V batteries |
|-------------|--------------|
| Connector   | M½" Ø 15mm   |
| Technology  | Electronic   |
| Drop height | 100mm        |
| Flow rate   | 3 lpm        |
| Finish      | Satin        |
| Warranty    | 30 g         |