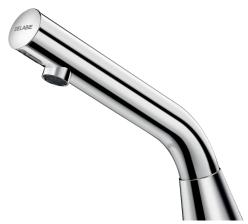

## **DESCRIPTION**

BINOPTIC 2 electronic tap - Ref. 37301015

Deck-mounted chrome-plated electronic basin tap: 230/6V mains supply.

Reduced stagnation solenoid valve and electronic unit integrated into the body of the tap.

Flow rate pre-set at 3 lpm at 3 bar, can be adjusted from 1.4 to 6 lpm. Scale-resistant aerator.

Adjustable duty flush (~60 seconds every 24 hours after the last use).

Stainless steel tap, 100mm high for inset basins.

Sensor at the end of the spout optimises presence detection.

PEX flexible with stopcock, filter and conical inlet Ø 15mm.

Fixing reinforced by 2 stainless steel rods.

Anti-blocking security.

Smooth interior spout with low water volume (limits bacterial niches). Set presence detection range, duty flush and launch thermal shocks manually.