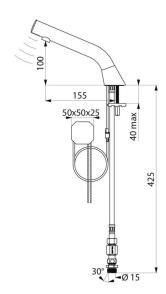

Flow rate pre-set at 3 lpm at 3 bar, can be adjusted from 1.4 to 6 lpm. Scale-resistant aerator.

Adjustable duty flush (~60 seconds every 24 hours after the last use).

Stainless steel tap, 100mm high for inset basins.

Sensor at the end of the spout optimises presence detection.

PEX flexible with stopcock, filter and conical inlet Ø 15mm.

Fixing reinforced by 2 stainless steel rods.

Anti-blocking security.

Smooth interior spout with low water volume (limits bacterial niches). Set presence detection range, duty flush and launch thermal shocks manually.

## **TECHNICAL CHARACTERISTICS**

BINOPTIC 2 electronic tap - Ref. 37301015

| Supply      | 230/6V mains supply |
|-------------|---------------------|
| Connector   | M½" Ø 15mm          |
| Technology  | Electronic          |
| Drop height | 100mm               |
| Flow rate   | 3 lpm               |
| Finish      | Chrome-plated       |
| Warranty    | 30 %<br>WARRANTY    |
|             |                     |