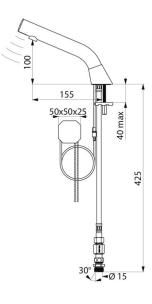

#### BINOPTIC 2 electronic tap - Ref. 37301015

Deck-mounted chrome-plated electronic basin tap: 230/6V mains supply. Reduced stagnation solenoid valve and electronic unit integrated into the body of the tap. Flow rate pre-set at 3 lpm at 3 bar, can be adjusted from 1.4 to 6 lpm. Scale-resistant aerator. Adjustable duty flush (~60 seconds every 24 hours after the last use). Stainless steel tap, 100mm high for inset basins. Sensor at the end of the spout optimises presence detection. PEX flexible with stopcock, filter and conical inlet Ø 15mm. Fixing reinforced by 2 stainless steel rods. Anti-blocking security. Smooth interior spout with low water volume (limits bacterial niches). Set presence detection range, duty flush and launch thermal shocks manually. Suitable for people with reduced mobility. 30-year warranty.

## **TECHNICAL CHARACTERISTICS**

| <b>BINOPTIC 2 electronic tap</b> | - Ref. 37301015 |
|----------------------------------|-----------------|
|----------------------------------|-----------------|

| Supply      | 230/6V mains supply |
|-------------|---------------------|
| Connector   | M½" Ø 15mm          |
| Technology  | Electronic          |
| Drop height | 100mm               |
| Flow rate   | 3 lpm               |
| Finish      | Chrome-plated       |
| Warranty    | 30 B                |