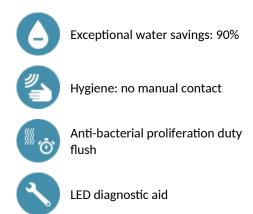

## ADVANTAGES

#### BINOPTIC 2 electronic tap - Ref. 37301015

Deck-mounted chrome-plated electronic basin tap: 230/6V mains supply. Reduced stagnation solenoid valve and electronic unit integrated into the body of the tap. Flow rate pre-set at 3 lpm at 3 bar, can be adjusted from 1.4 to 6 lpm. Scale-resistant aerator. Adjustable duty flush (~60 seconds every 24 hours after the last use). Stainless steel tap, 100mm high for inset basins. Sensor at the end of the spout optimises presence detection. PEX flexible with stopcock, filter and conical inlet Ø 15mm. Fixing reinforced by 2 stainless steel rods. Anti-blocking security. Smooth interior spout with low water volume (limits bacterial niches). Set presence detection range, duty flush and launch thermal shocks manually. Suitable for people with reduced mobility. 30-year warranty.