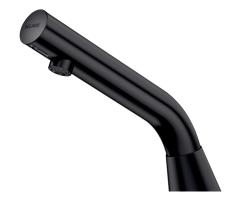

## **DESCRIPTION**

BINOPTIC 2 electronic tap - Ref. 37303015

Deck-mounted matte black electronic basin tap: 230/6V mains supply.

Reduced stagnation solenoid valve and electronic unit integrated into the body of the tap.

Flow rate pre-set at 3 lpm at 3 bar, can be adjusted from 1.4 to 6 lpm. Scale-resistant aerator.

Adjustable duty flush (~60 seconds every 24 hours after the last use).

Stainless steel tap, 100mm high for inset basins.

Sensor at the end of the spout optimises presence detection.

PEX flexible with stopcock, filter and conical inlet Ø 15mm.

Fixing reinforced by 2 stainless steel rods.

Anti-blocking security.

Smooth interior spout with low water volume (limits bacterial niches).