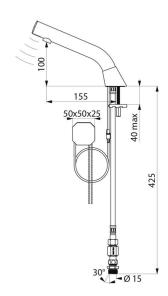

Flow rate pre-set at 3 lpm at 3 bar, can be adjusted from 1.4 to 6 lpm. Scale-resistant aerator.

Adjustable duty flush (~60 seconds every 24 hours after the last use).

Stainless steel tap, 100mm high for inset basins.

Sensor at the end of the spout optimises presence detection.

PEX flexible with stopcock, filter and conical inlet Ø 15mm.

Fixing reinforced by 2 stainless steel rods.

Anti-blocking security.

Smooth interior spout with low water volume (limits bacterial niches).

## **TECHNICAL CHARACTERISTICS**

BINOPTIC 2 electronic tap - Ref. 37303015

| Supply      | 230/6V mains supply       |
|-------------|---------------------------|
| Connector   | M½" Ø 15mm                |
| Technology  | Electronic                |
| Drop height | 100mm                     |
| Flow rate   | 3 lpm                     |
| Finish      | Chrome-plated matte black |
| Warranty    | 30 g<br>WARRINTY          |