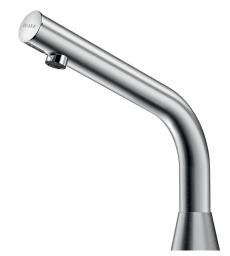

## **DESCRIPTION**

BINOPTIC 2 electronic tap - Ref. 37400615

Deck-mounted satin electronic basin tap:

Operated by CR123 Lithium 6V batteries.

Reduced stagnation solenoid valve and electronic unit integrated into the body of the tap.

Flow rate pre-set at 3 lpm at 3 bar, can be adjusted from 1.4 to 6 lpm. Scale-resistant aerator.

Adjustable duty flush (~60 seconds every 24 hours after the last use).

Stainless steel tap, 170mm high for semi-recessed basins.

Presence detection sensor at the end of the spout optimises detection.

PEX flexible with stopcock, filter and conical inlet Ø 15mm.

Fixing reinforced by 2 stainless steel rods.

Anti-blocking security.

Smooth spout interior with low water volume (reduces bacterial development).