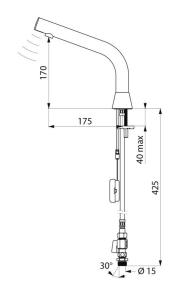

## **BINOPTIC 2 electronic tap**

Ref. 37400615

Batteries, deck-mounted, stopcock, H. 170mm

Flow rate pre-set at 3 lpm at 3 bar, can be adjusted from 1.4 to 6 lpm. Scale-resistant aerator.

Adjustable duty flush (~60 seconds every 24 hours after the last use).

Stainless steel tap, 170mm high for semi-recessed basins.

Presence detection sensor at the end of the spout optimises detection.

PEX flexible with stopcock, filter and conical inlet Ø 15mm.

Fixing reinforced by 2 stainless steel rods.

Anti-blocking security.

Smooth spout interior with low water volume (reduces bacterial development).

## **TECHNICAL CHARACTERISTICS**

BINOPTIC 2 electronic tap - Ref. 37400615

| Supply      | 6V batteries |
|-------------|--------------|
| Connector   | M½" Ø 15mm   |
| Technology  | Electronic   |
| Drop height | 170mm        |
| Flow rate   | 3 lpm        |
| Finish      | Satin        |
| Warranty    | 30 to        |
|             |              |