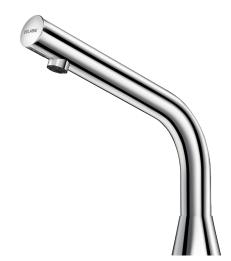

## **BINOPTIC 2 electronic tap**

Ref. 37401015

Mains, deck-mounted, stopcock, H. 170mm

## **DESCRIPTION**

BINOPTIC 2 electronic tap - Ref. 37401015

Deck-mounted satin electronic basin tap:

230/6V mains supply.

Reduced stagnation solenoid valve and electronic unit integrated into the body of the tap.

Flow rate pre-set at 3 lpm at 3 bar, can be adjusted from 1.4 to 6 lpm. Scale-resistant aerator.

Adjustable duty flush (~60 seconds every 24 hours after the last use). Stainless steel tap, 170mm high for semi-recessed basins.