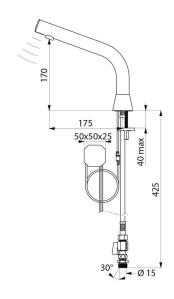

## **BINOPTIC 2 electronic tap**

Ref. 37401015

Mains, deck-mounted, stopcock, H. 170mm

Flow rate pre-set at 3 lpm at 3 bar, can be adjusted from 1.4 to 6 lpm. Scale-resistant aerator.

Adjustable duty flush (~60 seconds every 24 hours after the last use). Stainless steel tap, 170mm high for semi-recessed basins.

Presence detection sensor at the end of the spout optimises detection. PEX flexibles Ø 15mm for compression fittings with filters and stopcock. Fixing reinforced by 2 stainless steel rods.

Anti-blocking security.

## **TECHNICAL CHARACTERISTICS**

BINOPTIC 2 electronic tap - Ref. 37401015

| Supply      | 230/6V mains supply |
|-------------|---------------------|
| Connector   | M½" Ø 15mm          |
| Technology  | Electronic          |
| Drop height | 170mm               |
| Flow rate   | 3 lpm               |
| Finish      | Chrome-plated       |
| Warranty    | 30 WARRANTY         |