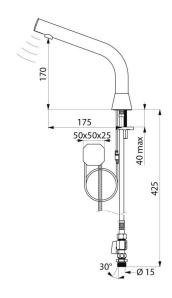

## **BINOPTIC 2 electronic tap**

Ref. 37401015

Mains, deck-mounted, stopcock, H. 170mm

Flow rate pre-set at 3 lpm at 3 bar, can be adjusted from 1.4 to 6 lpm. Scale-resistant aerator.

Adjustable duty flush (~60 seconds every 24 hours after the last use). Stainless steel tap, 170mm high for semi-recessed basins.

Presence detection sensor at the end of the spout optimises detection. PEX flexibles Ø 15mm for compression fittings with filters and stopcock. Fixing reinforced by 2 stainless steel rods.

Anti-blocking security.

## TECHNICAL CHARACTERISTICS

BINOPTIC 2 electronic tap - Ref. 37401015

| Supply      | 230/6V mains supply |
|-------------|---------------------|
| Connector   | M½" Ø 15mm          |
| Technology  | Electronic          |
| Drop height | 170mm               |
| Flow rate   | 3 lpm               |
| Finish      | Chrome-plated       |
| Warranty    | 30 WARRANTY         |