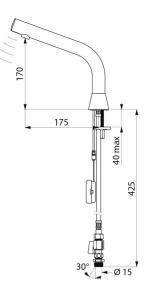

# **BINOPTIC 2 electronic tap**

Ref. 37401615

Batteries, deck-mounted, stopcock, H. 170mm

### BINOPTIC 2 electronic tap - Ref. 37401615

Deck-mounted chrome-plated electronic basin tap:

Operated by CR123 Lithium 6V batteries. Reduced stagnation solenoid valve and electronic unit integrated into the body of the tap. Flow rate pre-set at 3 lpm at 3 bar, can be adjusted from 1.4 to 6 lpm. Scale-resistant aerator. Adjustable duty flush (~60 seconds every 24 hours after the last use). Stainless steel tap, 170mm high for semi-recessed basins. Presence detection sensor at the end of the spout optimises detection. PEX flexible with stopcock, filter and conical inlet Ø 15mm. Fixing reinforced by 2 stainless steel rods. Anti-blocking security. Smooth spout interior with low water volume (reduces bacterial

## **TECHNICAL CHARACTERISTICS**

| BINOPTIC 2 electronic tap | - Ref. 37401615 |
|---------------------------|-----------------|
|---------------------------|-----------------|

| Supply      | 6V batteries                       |
|-------------|------------------------------------|
| Connector   | M½" Ø 15mm                         |
| Technology  | Electronic                         |
| Drop height | 170mm                              |
| Flow rate   | 3 lpm                              |
| Finish      | Chrome-plated                      |
| Warranty    | <b>30</b> <sup>3</sup><br>WARRANTY |