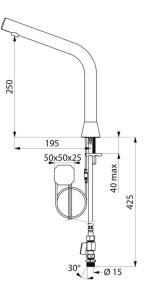

# **BINOPTIC 2 electronic tap**

Ref. 37501015

Mains, deck-mounted, stopcock, H. 250mm

#### BINOPTIC 2 electronic tap - Ref. 37501015

Deck-mounted chrome-plated electronic basin tap:

230/6V mains supply. Reduced stagnation solenoid valve and electronic unit integrated into the body of the tap. Flow rate pre-set at 3 lpm at 3 bar, can be adjusted from 1.4 to 6 lpm. Scale-resistant aerator. Adjustable duty flush (~60 seconds every 24 hours after the last use). Stainless steel tap, 250mm high for countertop basins. Presence detection sensor at the end of the spout optimises detection. PEX flexible with stopcock, filter and Ø 15mm conical inlet. Fixing reinforced by 2 stainless steel rods. Anti-blocking security. Smooth spout interior with low water volume (reduces bacterial development).

## TECHNICAL CHARACTERISTICS

| Supply      | 230/6V mains supply |
|-------------|---------------------|
| Connector   | M½" Ø 15mm          |
| Technology  | Electronic          |
| Drop height | 250mm               |
| Flow rate   | 3 lpm               |
| Finish      | Chrome-plated       |
| Warranty    | 30 B                |