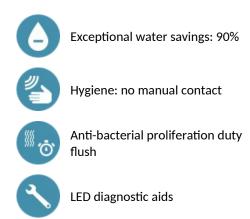

mm high for countertop basins. Presence detection sensor at the end of the spout optimises detection. PEX flexible with stopcock, filter and Ø 15mm conical inlet. Fixing reinforced by 2 stainless steel rods. Anti-blocking security. Smooth spout interior with low water volume (reduces bacterial development).

Set detection distance, duty flush and launch thermal shocks manually. Suitable for people with reduced mobility. 30-year warranty.

## TECHNICAL CHARACTERISTICS

| Supply      | 230/6V mains supply |
|-------------|---------------------|
| Connector   | M½" Ø 15mm          |
| Technology  | Electronic          |
| Drop height | 250mm               |
| Flow rate   | 3 lpm               |
| Finish      | Chrome-plated       |
| Warranty    | 30 B                |



### **ADVANTAGES**