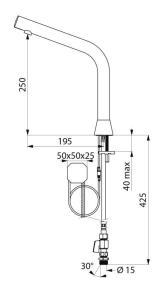

## **BINOPTIC 2 electronic tap**

Ref. 37501015

Mains, deck-mounted, stopcock, H. 250mm

Flow rate pre-set at 3 lpm at 3 bar, can be adjusted from 1.4 to 6 lpm. Scale-resistant aerator.

Adjustable duty flush (~60 seconds every 24 hours after the last use). Stainless steel tap, 250mm high for countertop basins.

Presence detection sensor at the end of the spout optimises detection.

PEX flexible with stopcock, filter and  $\emptyset$  15mm conical inlet.

Fixing reinforced by 2 stainless steel rods.

Anti-blocking security.

## **TECHNICAL CHARACTERISTICS**

BINOPTIC 2 electronic tap - Ref. 37501015

| Supply      | 230/6V mains supply |
|-------------|---------------------|
| Connector   | M½" Ø 15mm          |
| Technology  | Electronic          |
| Drop height | 250mm               |
| Flow rate   | 3 lpm               |
| Finish      | Chrome-plated       |
| Warranty    | 30 g<br>WARGANTY    |