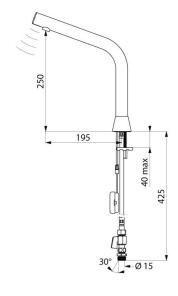

Flow rate pre-set at 3 lpm at 3 bar, can be adjusted from 1.4 to 6 lpm. Scale-resistant aerator.

Adjustable duty flush (~60 seconds every 24 hours after the last use).

Stainless steel tap, 250mm high for countertop basins.

Sensor at the end of the spout optimises presence detection.

PEX flexible with stopcock, filter and Ø 15mm conical inlet.

Fixing reinforced by 2 stainless steel rods.

Anti-blocking security.

Smooth interior spout with low water volume (limits bacterial niches).

## TECHNICAL CHARACTERISTICS

BINOPTIC 2 electronic tap - Ref. 37501615

| Supply      | 6V batteries  |
|-------------|---------------|
| Connector   | M½" Ø 15mm    |
| Technology  | Electronic    |
| Drop height | 250mm         |
| Flow rate   | 3 lpm         |
| Finish      | Chrome-plated |
| Warranty    | 30 th         |
|             |               |