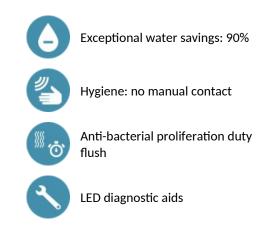

## ADVANTAGES

#### BINOPTIC 2 electronic tap - Ref. 38201015

Cross wall chrome-plated electronic basin tap: Ø 15mm. 230/6V mains supply. Reduced-stagnation solenoid valve and electronic unit are integrated into the body of the tap. Flow rate pre-set at 3 lpm at 3 bar, can be adjusted from 1.4 - 6 lpm. Scale-resistant aerator. Adjustable duty flush (pre-set flush ~60 seconds every 24 hours after last use). Wall-mounted stainless steel tap. Presence detection sensor at the end of the spout optimises detection. Anti-blocking security. Spout with smooth interior and low water volume (reduces bacterial development). Set detection distance, duty flush and launch thermal shocks manually.