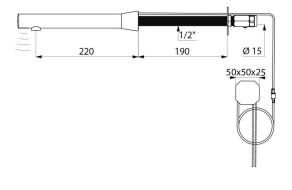

#### BINOPTIC 2 electronic tap - Ref. 38201015

| Supply       | 230/6V mains supply |
|--------------|---------------------|
| Connector    | M½" Ø 15mm          |
| Technology   | Electronic          |
| Spout length | 220mm               |
| Flow rate    | 3 lpm               |
| Finish       | Chrome-plated       |
| Warranty     |                     |