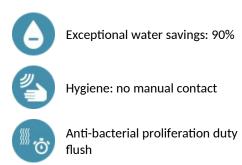

Flow rate pre-set at 3 lpm at 3 bar, can be adjusted from 1.4 to 6 lpm. Scale-resistant aerator.

Adjustable duty flush (~60 seconds every 24 hours after the last use). Stainless steel mixer, 100mm high for inset basins.

Smooth spout interior with low water volume (reduces bacterial development).

Side temperature control with adjustable maximum temperature limiter. Set presence detection range, duty flush and launch thermal shocks manually. Suitable for people with reduced mobility. 30-year warranty.