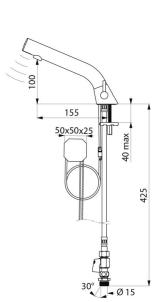

Flow rate pre-set at 3 lpm at 3 bar, can be adjusted from 1.4 to 6 lpm. Scale-resistant aerator.

Adjustable duty flush (~60 seconds every 24 hours after the last use). Stainless steel mixer, 100mm high for inset basins.

Sensor at the end of the spout optimises presence detection.

PEX flexibles Ø 15mm for compression fittings with stopcocks, filters and non-return valves.

Fixing reinforced by 2 stainless steel rods.

Anti-blocking security.

#### BINOPTIC MIX 2 electronic basin mixer - Ref. 47300015

| Supply      | 230/6V mains supply |
|-------------|---------------------|
| Connector   | M½" Ø 15mm          |
| Technology  | Electronic          |
| Drop height | 100mm               |
| Flow rate   | 3 lpm               |
| Finish      | Satin               |
| Warranty    |                     |