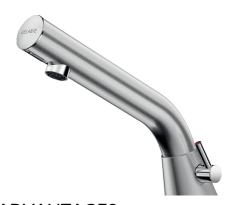

# **BINOPTIC MIX 2 electronic** basin mixer

Ref. 47300015

Mains supply, deck-mounted, stopcocks, H. 100mm

#### BINOPTIC MIX 2 electronic basin mixer - Ref. 47300015

Deck-mounted satin electronic basin mixer:

230/6V mains supply.

Reduced stagnation solenoid valve and electronic unit integrated into the body of the mixer.

Flow rate pre-set at 3 lpm at 3 bar, can be adjusted from 1.4 to 6 lpm. Scale-resistant aerator.

Adjustable duty flush (~60 seconds every 24 hours after the last use). Stainless steel mixer, 100mm high for inset basins.

Smooth spout interior with low water volume (reduces bacterial development).

Side temperature control with adjustable maximum temperature limiter. Set presence detection range, duty flush and launch thermal shocks manually. Suitable for people with reduced mobility. 30-year warranty.