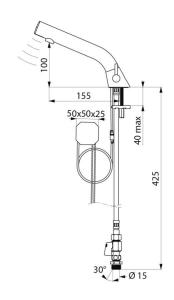

## **BINOPTIC MIX 2 electronic** basin mixer

Ref. 47301015

Mains supply, deck-mounted, stopcocks, H. 100mm

Flow rate pre-set at 3 lpm at 3 bar, can be adjusted from 1.4 to 6 lpm. Scale-resistant aerator.

Adjustable duty flush (~60 seconds every 24 hours after the last use). Stainless steel mixer, 100mm high for inset basins.

Presence detection sensor at the end of the spout optimises detection. PEX flexibles with stopcocks, filters, non-return valves and Ø 15mm conical

Fixing reinforced by 2 stainless steel rods.

Anti-blocking security.

Smooth spout interior with low water volume (reduces bacterial development).

Side temperature control with adjustable maximum temperature limiter. Set detection distance, duty flush and launch thermal shocks manually. Suitable for people with reduced mobility.

## TECHNICAL CHARACTERISTICS

BINOPTIC MIX 2 electronic basin mixer - Ref. 47301015

| Supply      | 230/6V mains supply |
|-------------|---------------------|
| Connector   | M½" Ø 15mm          |
| Technology  | Electronic          |
| Drop height | 100mm               |
| Flow rate   | 3 lpm               |
| Finish      | Chrome-plated       |
| Warranty    | 30 g                |