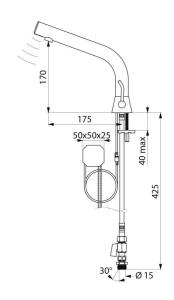

## BINOPTIC MIX 2 electronic basin mixer

Ref. 47400015

Mains, deck-mounted, stopcocks, H. 170mm

Flow rate pre-set at 3 lpm at 3 bar, can be adjusted from 1.4 to 6 lpm. Scale-resistant aerator.

Adjustable duty flush (~60 seconds every 24 hours after the last use).

Stainless steel mixer, 170mm high for semi-recessed basins.

Presence detection sensor at the end of the spout optimises detection. PEX flexibles with stopcocks, filters, non-return valves and Ø 15mm conical interest.

Fixing reinforced by 2 stainless steel rods.

## **TECHNICAL CHARACTERISTICS**

BINOPTIC MIX 2 electronic basin mixer - Ref. 47400015

| Supply      | 230/6V mains supply |
|-------------|---------------------|
| Connector   | M½" Ø 15mm          |
| Technology  | Electronic          |
| Drop height | 170mm               |
| Flow rate   | 3 lpm               |
| Finish      | Satin               |
| Warranty    | 30 g                |