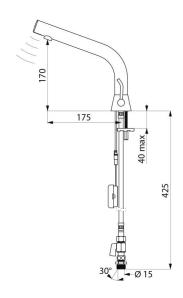

## BINOPTIC MIX 2 electronic basin mixer

Ref. 47400615

Mains, deck-mounted, stopcocks, H. 170mm

Flow rate pre-set at 3 lpm at 3 bar, can be adjusted from 1.4 to 6 lpm. Scale-resistant aerator.

Adjustable duty flush (~60 seconds every 24 hours after the last use). Stainless steel mixer, 170mm high for semi-recessed basins.

Presence detection sensor at the end of the spout optimises detection. PEX flexibles with stopcocks, filters, non-return valves and Ø 15mm conical

Fixing reinforced by 2 stainless steel rods.

Anti-blocking security.