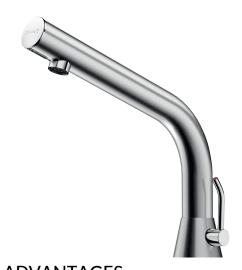

## **DESCRIPTION**

BINOPTIC MIX 2 electronic basin mixer - Ref. 47400615

Deck-mounted satin electronic basin mixer:

Operated by CR123 6V Lithium batteries.

Reduced stagnation solenoid valve and electronic unit integrated into the body of the mixer.

Flow rate pre-set at 3 lpm at 3 bar, can be adjusted from 1.4 to 6 lpm. Scale-resistant aerator.

Adjustable duty flush (~60 seconds every 24 hours after the last use). Stainless steel mixer, 170mm high for semi-recessed basins.

Presence detection sensor at the end of the spout optimises detection. PEX flexibles with stopcocks, filters, non-return valves and Ø 15mm conical

Fixing reinforced by 2 stainless steel rods.

Anti-blocking security.

Spout with smooth interior with low water volume (reduces bacterial development).

Side temperature control with adjustable maximum temperature limiter. Set detection distance, duty flush and launch thermal shocks manually. Suitable for people with reduced mobility. 30-year warranty.