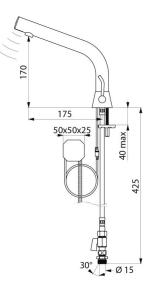

# **BINOPTIC MIX 2 electronic** basin mixer

Ref. 47401015

Mains, deck-mounted, stopcocks, H. 170mm

Flow rate pre-set at 3 lpm at 3 bar, can be adjusted from 1.4 to 6 lpm. Scale-resistant aerator.

Adjustable duty flush (~60 seconds every 24 hours after the last use). Stainless steel mixer, 170mm high for semi-recessed basins.

#### BINOPTIC MIX 2 electronic basin mixer - Ref. 47401015

| Supply      | 230/6V mains supply |
|-------------|---------------------|
| Connector   | M½" Ø 15mm          |
| Technology  | Electronic          |
| Drop height | 170mm               |
| Flow rate   | 3 lpm               |
| Finish      | Chrome-plated       |
| Warranty    | 30 B                |