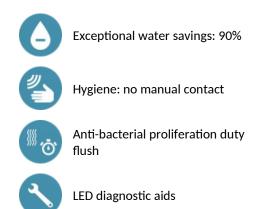

## **ADVANTAGES**

Flow rate pre-set at 3 lpm at 3 bar, can be adjusted from 1.4 to 6 lpm. Scale-resistant aerator.

Adjustable duty flush (~60 seconds every 24 hours after the last use). Stainless steel mixer, 170mm high for semi-recessed basins.

Presence detection sensor at the end of the spout optimises detection. PEX flexibles with stopcocks, filters, non-return valves and Ø 15mm conical inlets.

Fixing reinforced by 2 stainless steel rods.

Anti-blocking security.

Smooth spout interior with low water volume (reduces bacterial development).

Side temperature control with adjustable maximum temperature limiter. Set detection presence duty flush and launch thermal shocks manually. Suitable for people with reduced mobility. 30-year warranty.