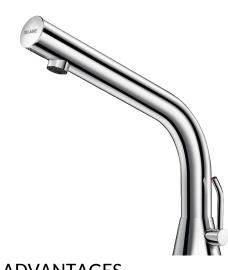

#### BINOPTIC MIX 2 electronic basin mixer - Ref. 47401015

Deck-mounted chrome-plated electronic basin mixer: 230/6V mains supply.

Reduced stagnation solenoid valve and electronic unit integrated into the body of the mixer.

Flow rate pre-set at 3 lpm at 3 bar, can be adjusted from 1.4 to 6 lpm. Scale-resistant aerator.

Adjustable duty flush (~60 seconds every 24 hours after the last use). Stainless steel mixer, 170mm high for semi-recessed basins.

Presence detection sensor at the end of the spout optimises detection. PEX flexibles with stopcocks, filters, non-return valves and Ø 15mm conical inlets.

Fixing reinforced by 2 stainless steel rods.

Anti-blocking security.

Smooth spout interior with low water volume (reduces bacterial development).

Side temperature control with adjustable maximum temperature limiter. Set detection presence duty flush and launch thermal shocks manually. Suitable for people with reduced mobility. 30-year warranty.