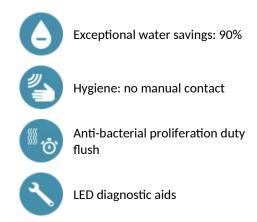

## **ADVANTAGES**

Flow rate pre-set at 3 lpm at 3 bar, can be adjusted from 1.4 to 6 lpm. Scale-resistant aerator.

Adjustable duty flush (~60 seconds every 24 hours after the last use). Stainless steel mixer, 170mm high for semi-recessed basins.

Presence detection sensor at the end of the spout optimises detection. PEX flexibles with stopcocks, filters, non-return valves and Ø 15mm conical inlets.

Fixing reinforced by 2 stainless steel rods.

Anti-blocking security.

Smooth spout interior with low water volume (reduces bacterial development).

Side temperature control with adjustable maximum temperature limiter. Set detection presence duty flush and launch thermal shocks manually. Suitable for people with reduced mobility. 30-year warranty.