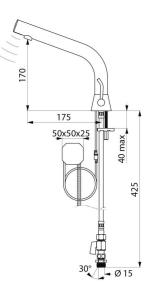

# **BINOPTIC MIX 2 electronic** basin mixer

Ref. 47401015

Mains, deck-mounted, stopcocks, H. 170mm

Flow rate pre-set at 3 lpm at 3 bar, can be adjusted from 1.4 to 6 lpm. Scale-resistant aerator.

Adjustable duty flush (~60 seconds every 24 hours after the last use). Stainless steel mixer, 170mm high for semi-recessed basins.

Presence detection sensor at the end of the spout optimises detection. PEX flexibles with stopcocks, filters, non-return valves and Ø 15mm conical inlets.

Fixing reinforced by 2 stainless steel rods.

Anti-blocking security.

#### BINOPTIC MIX 2 electronic basin mixer - Ref. 47401015

| Supply      | 230/6V mains supply |
|-------------|---------------------|
| Connector   | M½" Ø 15mm          |
| Technology  | Electronic          |
| Drop height | 170mm               |
| Flow rate   | 3 lpm               |
| Finish      | Chrome-plated       |
| Warranty    |                     |