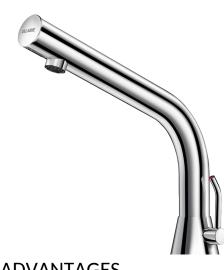

#### BINOPTIC MIX 2 electronic basin mixer - Ref. 47401015

Deck-mounted chrome-plated electronic basin mixer: 230/6V mains supply.

Reduced stagnation solenoid valve and electronic unit integrated into the body of the mixer.

Flow rate pre-set at 3 lpm at 3 bar, can be adjusted from 1.4 to 6 lpm. Scale-resistant aerator.

Adjustable duty flush (~60 seconds every 24 hours after the last use). Stainless steel mixer, 170mm high for semi-recessed basins.

Presence detection sensor at the end of the spout optimises detection. PEX flexibles with stopcocks, filters, non-return valves and Ø 15mm conical inlets.

Fixing reinforced by 2 stainless steel rods.

Anti-blocking security.

Smooth spout interior with low water volume (reduces bacterial development).

Side temperature control with adjustable maximum temperature limiter. Set detection presence duty flush and launch thermal shocks manually. Suitable for people with reduced mobility. 30-year warranty.