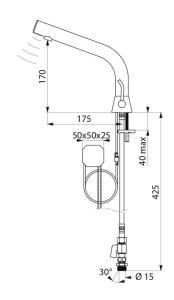

## BINOPTIC MIX 2 electronic basin mixer

Ref. 47403015

Mains, deck-mounted, stopcocks, H. 170mm

Flow rate pre-set at 3 lpm at 3 bar, can be adjusted from 1.4 to 6 lpm. Scale-resistant aerator.

Adjustable duty flush (~60 seconds every 24 hours after the last use). Stainless steel mixer, 170mm high for semi-recessed basins.

Presence detection sensor at the end of the spout optimises detection. PEX flexibles with stopcocks, filters, non-return valves and  $\emptyset$  15mm conical

Fixing reinforced by 2 stainless steel rods.

## **TECHNICAL CHARACTERISTICS**

BINOPTIC MIX 2 electronic basin mixer - Ref. 47403015

| Supply      | 230/6V mains supply       |
|-------------|---------------------------|
| Connector   | M½" Ø 15mm                |
| Technology  | Electronic                |
| Drop height | 170mm                     |
| Flow rate   | 3 lpm                     |
| Finish      | Chrome-plated matte black |
| Warranty    | 30 g                      |