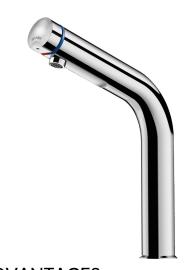

## TEMPOMIX 3 time flow basin mixer

Ref. 794120

Soft-touch operation, deck-mounted, H.250

## **DESCRIPTION**

TEMPOMIX 3 time flow basin mixer - Ref. 794120

Deck-mounted single control time flow basin mixer:

Soft-touch operation.

Temperature control and operation on the push-button.

Time flow pre-set at ~7 seconds.

Flow rate pre-set at 3 lpm at 3 bar, can be adjusted from 1.4 to 6 lpm.

Tamperproof scale-resistant flow straightener.

Chrome-plated stainless steel body, 250mm height for deck-mounting.

F3/8" PEX flexibles with filters and non-return valves.

Fixing reinforced by back-nut.

Adjustable maximum temperature limiter.

Suitable for people with reduced mobility.

30-year warranty.

## **ADVANTAGES**

Exceptional water savings: 85%

Soft-touch operation

Reinforced fixings with back-nut

Sleek design

© DELABIE https://www.delabie.co.uk