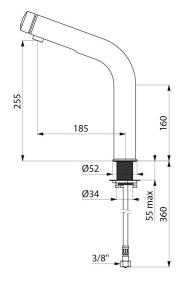

Flow rate pre-set at 3 lpm at 3 bar, can be adjusted from 1.4 to 6 lpm.

Tamperproof scale-resistant flow straightener.

Chrome-plated stainless steel body, 250mm height for deck-mounting.

F3/8" PEX flexibles with filters and non-return valves.

## TECHNICAL CHARACTERISTICS

TEMPOMIX 3 time flow basin mixer - Ref. 794120

| Connector   | F3/8"          |
|-------------|----------------|
| Technology  | Time flow      |
| Drop height | 250mm          |
| Flow rate   | 3 lpm          |
| Finish      | Chrome         |
| Norms       | acs            |
| Warranty    | 30 ST WARRANTY |
|             |                |