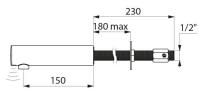

#### TEMPOMATIC 5 electronic basin tap - Ref. 449416

| Supply       | 6V batteries        |
|--------------|---------------------|
| Connector    | M1/2"               |
| Technology   | Electronic          |
| Spout length | 150mm               |
| Flow rate    | 3 lpm               |
| Finish       | Chrome-plated metal |
| Warranty     |                     |