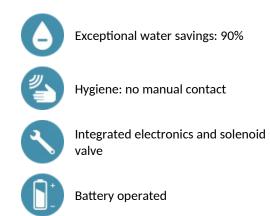

ATIC 5 electronic** basin tap

Ref. 449416

Batteries, cross wall



### DESCRIPTION

### TEMPOMATIC 5 electronic basin tap - Ref. 449416

Wall mounted electronic basin tap:
Operated by CR123 6V Lithium batteries.
Reduced stagnation solenoid valve and electronics integrated into the body of tap.
Flow rate pre-set at 3 lpm, can be adjusted from 1.4 to 6 lpm.
Scale-resistant flow straightener.
Duty flush (~60 seconds every 24 hours after last use).
Presence detection sensor at the end of the spout optimises detection.
Chrome-plated stainless steel body, L. 150mm.
Cross wall installation for wall mounting.
Anti-blocking security.
Side temperature control with standard lever and adjustable maximum temperature limiter.
Suitable for people with reduced mobility.
30-year warranty.

# ADVANTAGES



## **TECHNICAL CHARACTERISTICS**

#### TEMPOMATIC 5 electronic basin tap - Ref. 449416

| Supply       | 6V batteries        |
|--------------|---------------------|
| Connector    | M1/2"               |
| Technology   | Electronic          |
| Spout length | 150mm               |
| Flow rate    | 3 lpm               |
| Finish       | Chrome-plated metal |
| Warranty     |                     |