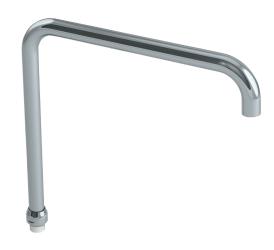

## **Tubular swivelling spout**

Ref. 963300245G

Over spout

## **DESCRIPTION**

Tubular swivelling spout - Ref. 963300245G

Tubular swivelling over spout in chrome-plated brass, Ø22mm, with star-shaped brass flow straightener.

Spout H.235mm L.300mm with nut 3/4".

Smooth interior reduces niches where bacteria can develop.

## **ADVANTAGES**

Spout in chrome-plated brass

Smooth interior spout