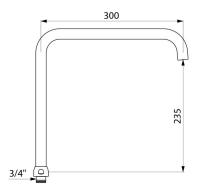

## **DESCRIPTION**

Tubular swivelling spout - Ref. 963300245G

Tubular swivelling over spout in chrome-plated brass, Ø22mm, with star-shaped brass flow straightener.

Spout H.235mm L.300mm with nut 3/4".

Smooth interior reduces niches where bacteria can develop.

## TECHNICAL CHARACTERISTICS

Tubular swivelling spout - Ref. 963300245G

| Drop height  | 235mm               |
|--------------|---------------------|
| Spout length | 300mm               |
| Finish       | Chrome-plated brass |
| Norms        | 0                   |