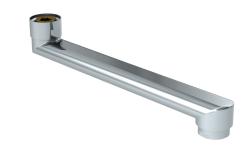

## Flat fixed spout

Ref. 947200

**Under spout** 

## **DESCRIPTION**

Flat fixed spout - Ref. 947200

Flat fixed under spout in chrome-plated brass, Ø22mm. Spout H.45mm L.200mm with pre-mounted flow straightener and nut 3/4". Smooth interior reduces niches where bacteria can develop. For wall-mounted mixers, for 2437 and 2455 product ranges.

## **ADVANTAGES**

Spout in chrome-plated brass

Smooth interior spout