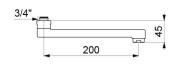

## **DESCRIPTION**

Flat fixed spout - Ref. 947200

Flat fixed under spout in chrome-plated brass, Ø22mm. Spout H.45mm L.200mm with pre-mounted flow straightener and nut 3/4". Smooth interior reduces niches where bacteria can develop. For wall-mounted mixers, for 2437 and 2455 product ranges.

## **TECHNICAL CHARACTERISTICS**

Flat fixed spout - Ref. 947200

| Connector     | 3/4"                |
|---------------|---------------------|
| Height        | 45mm                |
| Length        | 200mm               |
| Finish        | Chrome-plated brass |
| Repairability | 50° g               |