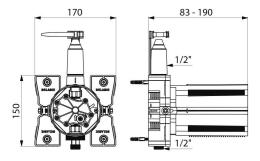

# Waterproof housing for TEMPOSOFT 2 showers - Ref. 748BOX

| Connector  | 1/2"                  |
|------------|-----------------------|
| Technology | Time flow             |
| Depth      | 10 - 120mm            |
| Width      | 170mm                 |
| Warranty   | <b>30</b><br>WARDANTY |