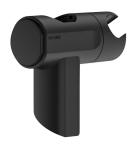

## Be-Line® matte black shower head holder

Ref. 511911BK

Matte black

## **DESCRIPTION**

Be-Line® matte black shower head holder - Ref. 511911BK

Be-Line® shower head holder for shower rails for people with reduced mobility.

Matte black.

Tilting support for shower head.

Easy-to-operate ergonomic grip to adjust the height of the shower head holder.