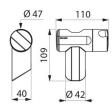

## TECHNICAL CHARACTERISTICS

Be-Line® matte black shower head holder - Ref. 511911BK

| Height   | 109mm       |
|----------|-------------|
| Depth    | 40mm        |
| Width    | 110mm       |
| Finish   | Matte black |
| Warranty | 30 g        |