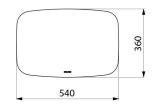

Solid black seat made from high strength polymer.

Non-slip surface.

Good resistance to Betadine®.

304 stainless steel structure Ø 18 x 2mm.

Dimensions: 360 x 540 x 480mm.

Seat height: 480mm.

Tested to over 200kg. Maximum recommended user weight: 135kg.

## TECHNICAL CHARACTERISTICS

Be-Line® shower stool - Ref. 511418BK

| Height   | 480mm                           |
|----------|---------------------------------|
| Depth    | 360mm                           |
| Width    | 540mm                           |
| Finish   | Polymer and 304 stainless steel |
| Warranty | 30g<br>WARRANTY                 |