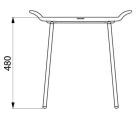

Solid black seat made from high strength polymer.

Non-slip surface.

Good resistance to Betadine®.

304 stainless steel structure Ø 18 x 2mm.

Dimensions: 360 x 540 x 480mm.

Seat height: 480mm.

Tested to over 200kg. Maximum recommended user weight: 135kg.

## TECHNICAL CHARACTERISTICS

Be-Line® shower stool - Ref. 511418BK

| Height   | 480mm                           |
|----------|---------------------------------|
| Depth    | 360mm                           |
| Width    | 540mm                           |
| Finish   | Polymer and 304 stainless steel |
| Warranty | 30g<br>WARRANTY                 |