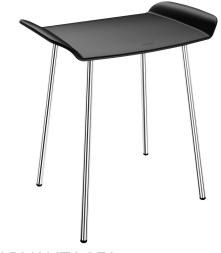

## Be-Line® shower stool

Ref. 511418BK

Black seat

## **DESCRIPTION**

Be-Line® shower stool - Ref. 511418BK

Be-Line® shower stool

Stool for disabled people and people with reduced mobility.

Wide model with ergonomic handles.

Suitable for intensive use in public places and hospitals.

Solid black seat made from high strength polymer.

Non-slip surface.

Good resistance to Betadine®.

304 stainless steel structure Ø 18 x 2mm.

Dimensions: 360 x 540 x 480mm.

Seat height: 480mm.

Tested to over 200kg. Maximum recommended user weight: 135kg.