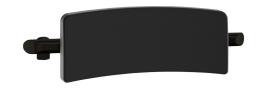

## Be-Line® comfort backrest for WCs

Ref. 511928BK

Matte black powder-coated aluminium structure

## **DESCRIPTION**

Be-Line® comfort backrest for WCs - Ref. 511928BK

Be-Line® comfort backrest for WCs for people with reduced mobility. Matte black powder-coated aluminium structure. Flexible polyurethane backrest for toilets. Dimensions: 150 x 513 x 173mm. 30-year warranty. CE marked.