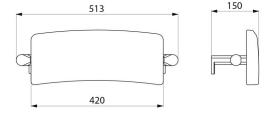

## **TECHNICAL CHARACTERISTICS**

Be-Line® comfort backrest for WCs - Ref. 511928BK

| Height   | 173mm                                         |
|----------|-----------------------------------------------|
| Depth    | 150mm                                         |
| Width    | 513mm                                         |
| Finish   | Matte black powder-coated aluminium structure |
| Norms    | C€                                            |
| Warranty | <b>30</b> % WARRANTY                          |