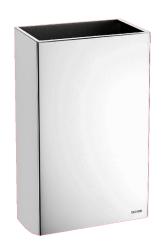

## Wall-mounted rectangular stainless steel bin, 20 litres

Ref. 510465P

Bin for paper towels and waste paper without lid

## **DESCRIPTION**

Wall-mounted rectangular stainless steel bin, 20 litres - Ref. 510465P

Wall-mounted rectangular stainless steel bin for paper towels and waste paper.

Capacity: 20 litres.

Bacteriostatic 304 stainless steel with bright polished finish.