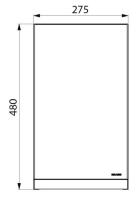

Design: the perfect partner for the paper towel dispenser ref. 510601P.

Stainless steel 0.8mm thick. Dimensions: 170 x 275 x 480mm.

Stainless steel bin with 30-year warranty.

## **TECHNICAL CHARACTERISTICS**

Wall-mounted rectangular stainless steel bin, 20 litres - Ref. 510465P

| Height   | 480mm                               |
|----------|-------------------------------------|
| Depth    | 170mm                               |
| Width    | 275mm                               |
| Finish   | Bright polished 304 stainless steel |
| Warranty | 30§                                 |