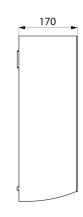

Design: the perfect partner for the paper towel dispenser ref. 510601P.

Stainless steel 0.8mm thick. Dimensions: 170 x 275 x 480mm.

Stainless steel bin with 30-year warranty.

## **TECHNICAL CHARACTERISTICS**

Wall-mounted rectangular stainless steel bin, 20 litres - Ref. 510465P

| Height   | 480mm                               |
|----------|-------------------------------------|
| Depth    | 170mm                               |
| Width    | 275mm                               |
| Finish   | Bright polished 304 stainless steel |
| Warranty | 30§                                 |