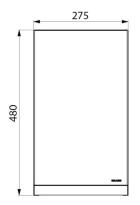

Design: the perfect partner for the paper towel dispenser ref. 510601P.

Stainless steel 0.8mm thick. Dimensions: 170 x 275 x 480mm.

Stainless steel bin with 30-year warranty.

## TECHNICAL CHARACTERISTICS

Wall-mounted rectangular stainless steel bin, 20 litres - Ref. 510465W

| Height   | 480mm                                   |
|----------|-----------------------------------------|
| Depth    | 170mm                                   |
| Width    | 275mm                                   |
| Finish   | White powder-coated 304 stainless steel |
| Warranty | 30 EX                                   |