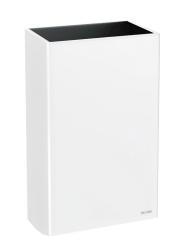

## Wall-mounted rectangular stainless steel bin, 20 litres

Ref. 510465W

Bin for paper towels and waste paper without lid

## **DESCRIPTION**

Wall-mounted rectangular stainless steel bin, 20 litres - Ref. 510465W

Wall-mounted rectangular stainless steel bin for paper towels and waste paper.

Capacity: 20 litres.

White powder-coated 304 stainless steel.