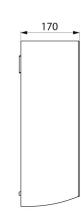

Design: the perfect partner for the paper towel dispenser ref. 510601P.

Stainless steel 0.8mm thick. Dimensions: 170 x 275 x 480mm.

Stainless steel bin with 30-year warranty.

## TECHNICAL CHARACTERISTICS

Wall-mounted rectangular stainless steel bin, 20 litres - Ref. 510465W

| Height   | 480mm                                   |
|----------|-----------------------------------------|
| Depth    | 170mm                                   |
| Width    | 275mm                                   |
| Finish   | White powder-coated 304 stainless steel |
| Warranty | 30 EX                                   |