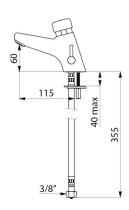

## TECHNICAL CHARACTERISTICS

TEMPOMIX 2 time flow mixer - Ref. 700102

| Connector    | F3/8"     |
|--------------|-----------|
| Technology   | Time flow |
| Drop height  | 60mm      |
| Spout length | 115mm     |
| Flow rate    | 3 lpm     |
| Norms        | ACS ①     |
| Warranty     | 30 to     |
|              |           |